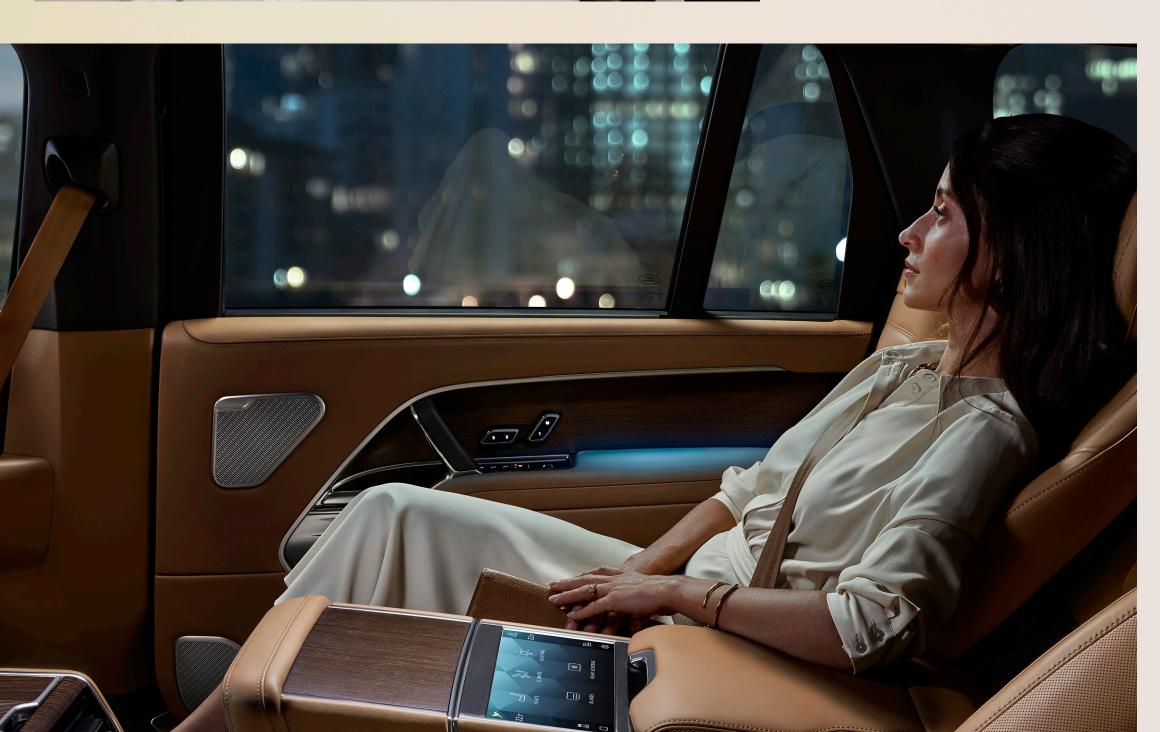

## TRANQUIL SANCTUARY

Next-generation Active
Noise Cancellation
technology builds on the
fundamental refinement
provided by Range Rover's
new Architecture to deliver
one of the quietest cabins
of any road vehicle.

By eliminating unwanted noises, vibrations and distractions - and reducing the cognitive load on the driver and passengers - it helps all occupants arrive at their destination feeling refreshed.