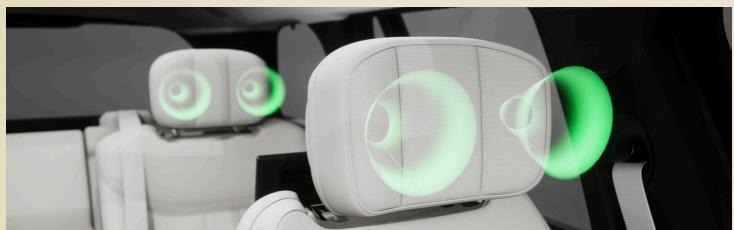

# NOISE CANCELLING HEADREST SPEAKERS

World-first noise cancelling headrest speakers create individual quiet zones for ultimate cabin refinement.

# MERIDIAN SIGNATURE SOUND SYSTEM

Four accelerometers and microphones around the outside of the car monitor wheel vibrations, tyre noise and engine sounds, generating a cancelling signal played through the system's 35 main speakers.