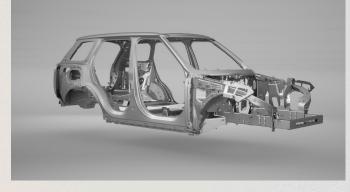

Engineering enhancements contribute to a 24% improvement in noise transmission before Active Noise technologies are added.

240/0

IMPROVEMENT
IN NOISE
TRANSMISSION

MLA-FLEX

Sophisticated, mixed-metal architecture delivers new levels of noise isolation.